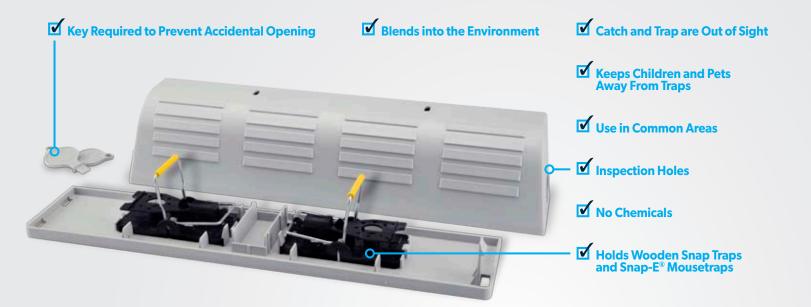

# **THE WORLD'S BEST MOUSETRAP COVER**

Snap-E® Covers keep traps and catch out of sight and keep children and pets away from rodents and traps. Snap-E® Covers require no chemicals and are constructed with durable plastic.

Inspection holes on top of Snap-E® Covers allow fast checking of traps. Two safety keys are provided with each Snap-E<sup>®</sup> Cover.

Covers are available in four colors and are also paintable.