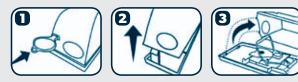

#### **Snap-E**<sup>®</sup> cover : INSTRUCTIONS

To remove the cover top, insert the key into the slot beside the mouse entrance hole. (Figure 1&2). Hold the base down and pull straight up on the cover top to open. (Figure 3). Remove the key and keep in a safe place.